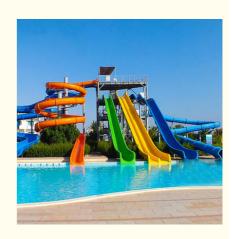

t Fiberglass Water Slide Water Rides

### **Basic Information**

Place of Origin: China
Brand Name: LANCHAO
Certification: ISO9001, SGS
Model Number: LANCHAO-WS21

• Minimum Order Quantity: 1 Set

• Price: USD 50000-80000/Set

Packaging Details: Plastic Foam, Cotton or Wooden Case etc.

Delivery Time: 30 daysPayment Terms: T/T, L/C

Supply Ability: 10 Sets Per Months



### **Product Specification**

Model NO.: LANCHAO-WS21Type: Water Park

Material: Fiberglass, Hot Dip Galvanizing

Max Capacity: >500kgAge: >18 Years

Suitable For:
 Amusement Park

Color: ColourfulAllowable Passenger: <10</li>

Customized: Customized

Condition: New

Size: CustomizedWarranty: 12 Months

Working Life: More Than 12 Years

Product Name: Water Park Fiberglass Water Slide

Customized Adult Amusement Equipment



### More Images









### Factory Customized Outdoor Aqua Park Equipment Fiberglass Water Slide **Water Rides**



**Product** Water Park Fiberglass Water Slide Customized Adult Amusement Equipment

**Brand** Lanchao **FUTIAN** Resin DSM Gel coat

**Lead time** As MOQ is 1 set, 30~40 days according to the contract.

Usually with carton, wooden frame and details according to the contract. Package Suitable Theme park, Water amusement Park, Swimming Pool, family pool, holiday

for resort,etc

Advantage a. Anti-UV/Anti-static b. Fade/erosion/oxidation Resistant

c. Professional & high quality d. Environmental friendly

High quality Fiberglass, hot-galvanized steel with top quality, stainless-steel Material

**Details** According to the contract

# WHY CHOOSE US

OEM/ODM 30,000m Factory

1