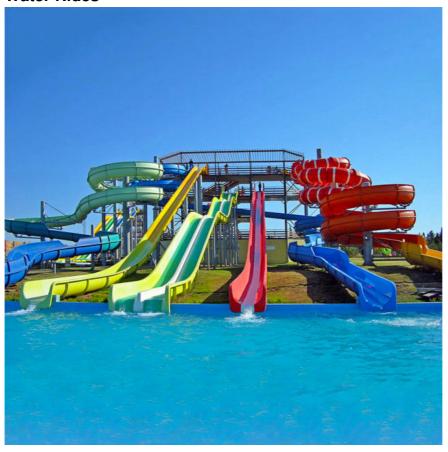

ion: ISO9001, SGS
Model Number: LANCHAO-WS21

• Minimum Order Quantity: 1 Set

• Price: USD 50000-80000/Set

Packaging Details: Plastic Foam, Cotton or Wooden Case etc.

Delivery Time: 30 daysPayment Terms: T/T, L/C

Supply Ability: 10 Sets Per Months



### **Product Specification**

Model NO.: LANCHAO-WS21Type: Water Park

Material: Fiberglass, Hot Dip Galvanizing

Max Capacity: >500kgAge: >18 Years

Suitable For:
 Amusement Park

Color: ColourfulAllowable Passenger: <10</li>

Customized: Customized

Condition: New

Size: CustomizedWarranty: 12 Months

Working Life: More Than 12 Years

Product Name: Water Park Fiberglass Water Slide

Customized Adult Amusement Equipment



### More Images









### Factory Customized Outdoor Aqua Park Equipment Fiberglass Water Slide **Water Rides**



**Product** Water Park Fiberglass Water Slide Customized Adult Amusement Equipment

**Brand** Lanchao **FUTIAN** Resin DSM Gel coat

**Lead time** As MOQ is 1 set, 30~40 days according to the contract.

Usually with carton, wooden frame and details according to the contract. Package Suitable Theme park, Water amusement Park, Swimming Pool, family pool, holiday

for resort,etc

Advantage a. Anti-UV/Anti-static b. Fade/erosion/oxidation Resistant

c. Professional & high quality d. Environmental friendly

High quality Fiberglass, hot-galvanized steel with top quality, stainless-steel Material

**Details** According to the contract

# WHY CHOOSE US

OEM/ODM 30,000m Factory

10 years of experience in water park customization Over 1,000+ successful cases worldwide

project design | product cus