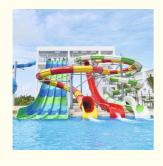

Information**

Place of Origin: China
Brand Name: LANCHAO
Certification: ISO9001, SGS
Model Number: LANCHAO-WS21

• Minimum Order Quantity: 1 Set

• Price: USD 10000-50000/Set

• Packaging Details: Plastic Foam, Cotton or Wooden Case etc.

Delivery Time: 30 daysPayment Terms: T/T,L/C

Supply Ability: 10 Sets Per Months



### **Product Specification**

Model NO.: LANCHAO-WS21Type: Water Park

Material: Fiberglass, Hot Dip Galvanizing

Max Capacity: >500kgAge: >18 Years

• Suitable For: Amusement Park

Color: ColourfulAllowable Passenger: <10</li>

Customized: Customized

Condition: New

Size: CustomizedWarranty: 12 Months

Working Life: More Than 12 Years

Product Name: Swimming Pool Fiberglass Water Park SlideTransport Package: Plastic Foam, Cotton Or Wooden Case Etc.



### More Images









## Water Amusement Park Equipment Fiberglass Water Raft Slide for Aqua Park



| Brand Lanchao  Resin FUTIAN  Gel coat DSM  Lead time As MOQ is 1 set, 30~40 days according to the contract.  Package Usually with carton, wooden frame and details according to the contract.  Suitable Theme park, Water amusement Park, Swimming Pool, family pool, holiday resort, etc  Advantag a. Anti-UV/Anti-static b. Fade/erosion/oxidation Resistant c. Professional & high quality d. Environmental friendly  Material High quality Fiberglass, hot-galvanized steel with top quality, stainless-steel structure                                                                                                                                                                             |                 |