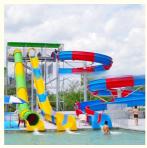

formation**

Place of Origin: China
Brand Name: LANCHAO
Certification: ISO9001, SGS
Model Number: LANCHAO-WS21

• Minimum Order Quantity: 1 Set

• Price: USD 10000-50000/Set

• Packaging Details: Plastic Foam, Cotton or Wooden Case etc.

Delivery Time: 30 daysPayment Terms: T/T,L/C

Supply Ability: 10 Sets Per Months



### **Product Specification**

Model NO.: LANCHAO-WS21Type: Water Park

Material: Fiberglass, Hot Dip Galvanizing

Max Capacity: >500kgAge: >18 Years

• Suitable For: Amusement Park

Color: ColourfulAllowable Passenger: <10</li>

Customized: Customized

Condition: New

Size: CustomizedWarranty: 12 Months

Working Life: More Than 12 Years

Product Name: Swimming Pool Fiberglass Water Park SlideTransport Package: Plastic Foam, Cotton Or Wooden Case Etc.



### More Images









## Water Amusement Park Equipment Fiberglass Water Raft Slide for Aqua Park



| Brand Lanchao  Resin FUTIAN  Gel coat DSM  Lead time As MOQ is 1 set, 30~40 days according to the contract.  Package Usually with carton, wooden frame and details according to the contract.  Suitable Theme park, Water amusement Park, Swimming Pool, family pool, holiday resort, etc  Advantag a. Anti-UV/Anti-static b. Fade/erosion/oxidation Resistant c. Professional & high quality d. Environmental friendly  Material High quality Fiberglass, hot-galvanized steel with top quality, stainless-steel structure                                                                                                                                                                             |                 |