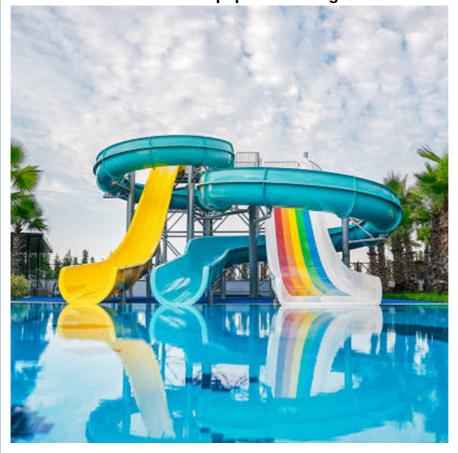

Model Number: LANCHAO-WS21

• Minimum Order Quantity: 1 Set

• Price: USD 10000-50000/Set

• Packaging Details: Plastic Foam, Cotton or Wooden Case etc.

Delivery Time: 30 daysPayment Terms: T/T,L/C

Supply Ability: 10 Sets Per Months



### **Product Specification**

Model NO.: LANCHAO-WS21Type: Water Park

Material: Fiberglass, Hot Dip Galvanizing

Max Capacity: >500kgAge: >18 Years

• Suitable For: Amusement Park

Color: ColourfulAllowable Passenger: <10</li>

Customized: Customized

Condition: New

Size: CustomizedWarranty: 12 Months

Working Life: More Than 12 Years

Product Name: Swimming Pool Fiberglass Water Park SlideTransport Package: Plastic Foam, Cotton Or Wooden Case Etc.



### More Images









## Water Amusement Park Equipment Fiberglass Water Raft Slide for Aqua Park



| Brand Lanchao  Resin FUTIAN  Gel coat DSM  Lead time As MOQ is 1 set, 30~40 days according to the contract.  Package Usually with carton, wooden frame and details according to the contract.  Suitable Theme park, Water amusement Park, Swimming Pool, family pool, holiday resort, etc  Advantag a. Anti-UV/Anti-static b. Fade/erosion/oxidation Resistant c. Professional & high quality d. Environmental friendly  Material High quality Fiberglass, hot-galvanized steel with top quality, stainless-steel structure                                                                                                                                                                             |                 |                                                                          |
|--------------------