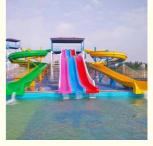

ation**

Place of Origin: China
Brand Name: LANCHAO
Certification: ISO9001, SGS
Model Number: LANCHAO-WS21

• Minimum Order Quantity: 1 Set

• Price: USD 10000-50000/Set

• Packaging Details: Plastic Foam, Cotton or Wooden Case etc.

Delivery Time: 30 daysPayment Terms: T/T,L/C

Supply Ability: 10 Sets Per Months



### **Product Specification**

Model NO.: LANCHAO-WS21Type: Water Park

Material: Fiberglass, Hot Dip Galvanizing

Max Capacity: >500kgAge: >18 Years

• Suitable For: Amusement Park

Color: ColourfulAllowable Passenger: <10</li>

Customized: Customized

Condition: New

Size: CustomizedWarranty: 12 Months

Working Life: More Than 12 Years

Product Name: Swimming Pool Fiberglass Water Park SlideTransport Package: Plastic Foam, Cotton Or Wooden Case Etc.



### More Images









## Water Amusement Park Equipment Fiberglass Water Raft Slide for Aqua Park



| Brand Lanchao  Resin FUTIAN  Gel coat DSM  Lead time As MOQ is 1 set, 30~40 days according to the contract.  Package Usually with carton, wooden frame and details according to the contract.  Suitable Theme park, Water amusement Park, Swimming Pool, family pool, holiday resort, etc  Advantag a. Anti-UV/Anti-static b. Fade/erosion/oxidation Resistant c. Professional & high quality d. Environmental friendly  Material High quality Fiberglass, hot-galvanized steel with top quality, stainless-steel structure                                                                                                                                                                             |                 |