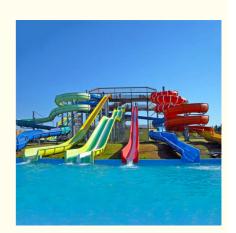

Park

### **Basic Information**

Place of Origin: China
Brand Name: LANCHAO
Certification: ISO9001, SGS
Model Number: LANCHAO-WS21

• Minimum Order Quantity: 1 Set

• Price: USD 10000-50000/Set

• Packaging Details: Plastic Foam, Cotton or Wooden Case etc.

Delivery Time: 30 daysPayment Terms: T/T,L/C

Supply Ability: 10 Sets Per Months



### **Product Specification**

Model NO.: LANCHAO-WS21Type: Water Park

Material: Fiberglass, Hot Dip Galvanizing

Max Capacity: >500kgAge: >18 Years

• Suitable For: Amusement Park

Color: ColourfulAllowable Passenger: <10</li>

Customized: Customized

Condition: New

Size: CustomizedWarranty: 12 Months

Working Life: More Than 12 Years

Product Name: Swimming Pool Fiberglass Water Park SlideTransport Package: Plastic Foam, Cotton Or Wooden Case Etc.



### More Images









## Water Amusement Park Equipment Fiberglass Water Raft Slide for Aqua Park



| Brand Lanchao  Resin FUTIAN  Gel coat DSM  Lead time As MOQ is 1 set, 30~40 days according to the contract.  Package Usually with carton, wooden frame and details according to the contract.  Suitable Theme park, Water amusement Park, Swimming Pool, family pool, holiday resort, etc  Advantag a. Anti-UV/Anti-static b. Fade/erosion/oxidation Resistant c. Professional & high quality d. Environmental friendly  Material High quality Fiberglass, hot-galvanized steel with top quality, stainless-steel structure                                                                                                                                                                             |