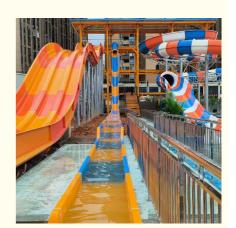

## More Images

## **Extreme Speed Slide Fiber Glass Water Park Rides**

| Product      | Theme Park Slide Amusement Water Park Slide                                                                         |
|--------------|---------------------------------------------------------------------------------------------------------------------|
| Brand        | Lanchao                                                                                                             |
| Resin        | FUTIAN                                                                                                              |
| Gel coat     | DSM                                                                                                                 |
| Lead time    | As MOQ is 1 set, 30~40 days according to the contract.                                                              |
| Package      | Usually with carton, wooden frame and details according to the contract.                                            |
| Suitable for | Theme park, Water amusement Park, Swimming Pool, family pool, holiday resort, etc                                   |
| Pancincyna   | a. Anti-UV/Anti-static b. Fade/erosion/oxidation Resistant c. Professional & high quality d. Environmental friendly |
| Material     | High quality Fiberglass, hot-galvanized steel with top quality, stainless-steel structure                           |
| Details      | According to the contract                                                                                           |