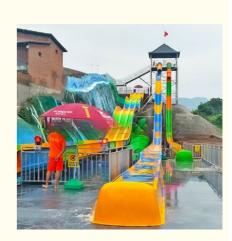

## More Images

## **Extreme Speed Slide Fiber Glass Water Park Rides**

| Product      | Theme Park Slide Amusement Water Park Slide                                                                         |
|--------------|---------------------------------------------------------------------------------------------------------------------|
| Brand        | Lanchao                                                                                                             |
| Resin        | FUTIAN                                                                                                              |
| Gel coat     | DSM                                                                                                                 |
| Lead time    | As MOQ is 1 set, 30~40 days according to the contract.                                                              |
| Package      | Usually with carton, wooden frame and details according to the contract.                                            |
| Suitable for | Theme park, Water amusement Park, Swimming Pool, family pool, holiday resort, etc                                   |
| Pancincyna   | a. Anti-UV/Anti-static b. Fade/erosion/oxidation Resistant c. Professional & high quality d. Environmental friendly |
| Material     | High quality Fiberglass, hot-galvanized steel with top quality, stainless-steel structure                           |
| Details      | According to the contract                                                                                           |