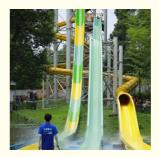

## More Images

## **Extreme Speed Slide Fiber Glass Water Park Rides**

| Product      | Theme Park Slide Amusement Water Park Slide                                                                         |
|--------------|---------------------------------------------------------------------------------------------------------------------|
| Brand        | Lanchao                                                                                                             |
| Resin        | FUTIAN                                                                                                              |
| Gel coat     | DSM                                                                                                                 |
| Lead time    | As MOQ is 1 set, 30~40 days according to the contract.                                                              |
| Package      | Usually with carton, wooden frame and details according to the contract.                                            |
| Suitable for | Theme park, Water amusement Park, Swimming Pool, family pool, holiday resort, etc                                   |
| Pancincyna   | a. Anti-UV/Anti-static b. Fade/erosion/oxidation Resistant c. Professional & high quality d. Environmental friendly |
| Material     | High quality Fiberglass, hot-galvanized steel with top quality, stainless-steel structure                           |
| Details      | According to the contract                                                                                           |