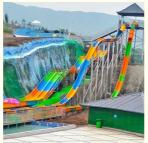

## More Images

## **Extreme Speed Slide Fiber Glass Water Park Rides**

| Product      | Theme Park Slide Amusement Water Park Slide                                                                         |
|--------------|---------------------------------------------------------------------------------------------------------------------|
| Brand        | Lanchao                                                                                                             |
| Resin        | FUTIAN                                                                                                              |
| Gel coat     | DSM                                                                                                                 |
| Lead time    | As MOQ is 1 set, 30~40 days according to the contract.                                                              |
| Package      | Usually with carton, wooden frame and details according to the contract.                                            |
| Suitable for | Theme park, Water amusement Park, Swimming Pool, family pool, holiday resort, etc                                   |
| Pancincyna   | a. Anti-UV/Anti-static b. Fade/erosion/oxidation Resistant c. Professional & high quality d. Environmental friendly |
| Material     | High quality Fiberglass, hot-galvanized steel with top quality, stainless-steel structure                           |
| Details      | According to the contract                                                                                           |