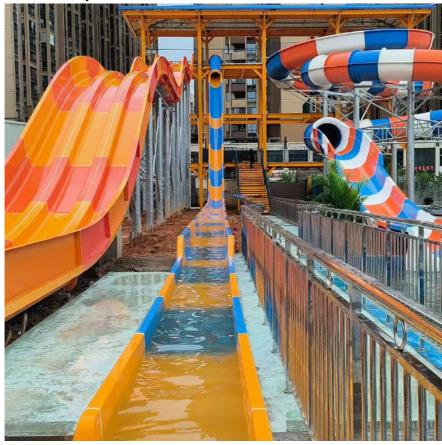

## More Images

## **Extreme Speed Slide Fiber Glass Water Park Rides**

| Product      | Theme Park Slide Amusement Water Park Slide                                                                         |
|--------------|---------------------------------------------------------------------------------------------------------------------|
| Brand        | Lanchao                                                                                                             |
| Resin        | FUTIAN                                                                                                              |
| Gel coat     | DSM                                                                                                                 |
| Lead time    | As MOQ is 1 set, 30~40 days according to the contract.                                                              |
| Package      | Usually with carton, wooden frame and details according to the contract.                                            |
| Suitable for | Theme park, Water amusement Park, Swimming Pool, family pool, holiday resort, etc                                   |
| Pancincyna   | a. Anti-UV/Anti-static b. Fade/erosion/oxidation Resistant c. Professional & high quality d. Environmental friendly |
| Material     | High quality Fiberglass, hot-galvanized steel with top quality, stainless-steel structure                           |
| Details      | According to the contract                                                                                           |