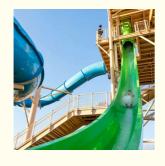

## More Images

## **Extreme Speed Slide Fiber Glass Water Park Rides**

| Product      | Theme Park Slide Amusement Water Park Slide                                                                         |
|--------------|---------------------------------------------------------------------------------------------------------------------|
| Brand        | Lanchao                                                                                                             |
| Resin        | FUTIAN                                                                                                              |
| Gel coat     | DSM                                                                                                                 |
| Lead time    | As MOQ is 1 set, 30~40 days according to the contract.                                                              |
| Package      | Usually with carton, wooden frame and details according to the contract.                                            |
| Suitable for | Theme park, Water amusement Park, Swimming Pool, family pool, holiday resort, etc                                   |
| Pancincyna   | a. Anti-UV/Anti-static b. Fade/erosion/oxidation Resistant c. Professional & high quality d. Environmental friendly |
| Material     | High quality Fiberglass, hot-galvanized steel with top quality, stainless-steel structure                           |
| Details      | According to the contract                                                                                           |