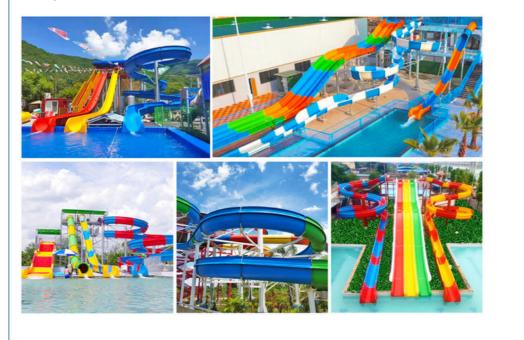

#### More Images

### Product Description

Water Theme Park Equipment Fiberglass Adult Slide Water Roller Coaster

| Product   | Big Park Equipment Fiberglass Aqua Water Slide for Outdoor Play                 |  |  |  |
|-----------|---------------------------------------------------------------------------------|--|--|--|
| Brand     | Lanchao                                                                         |  |  |  |
| Resin     | FUTIAN                                                                          |  |  |  |
| Gel coat  | DSM                                                                             |  |  |  |
| Lead time | As MOQ is 1 set, 30~40 days according to the contract.                          |  |  |  |
| Package   | Usually with carton, wooden frame and details according to the contract.        |  |  |  |
| Suitable  | Theme park,Water amusement Park,Swimming Pool,family pool,holiday               |  |  |  |
| for       | resort,etc                                                                      |  |  |  |
| Advantag  | a. Anti-UV/Anti-static b. Fade/erosion/oxidation Resistant                      |  |  |  |
| es        | c. Professional & high quality d. Environmental friendly                        |  |  |  |
| Material  | High quality Fiberglass, hot-galvanized steel with top quality, stainless-steel |  |  |  |
|           | structure                                                                       |  |  |  |
| Details   | According to the contract                                                       |  |  |  |