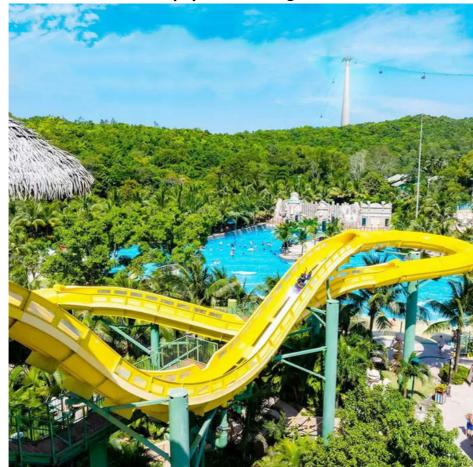

Big Park Equipment Fiberglass Aqua Water

### Product Description

Water Theme Park Equipment Fiberglass Adult Slide Water Roller Coaster

| Product   | Big Park Equipment Fiberglass Aqua Water Slide for Outdoor Play                 |  |  |  |
|-----------|---------------------------------------------------------------------------------|--|--|--|
| Brand     | Lanchao                                                                         |  |  |  |
| Resin     | FUTIAN                                                                          |  |  |  |
| Gel coat  | DSM                                                                             |  |  |  |
| Lead time | As MOQ is 1 set, 30~40 days according to the contract.                          |  |  |  |
| Package   | Usually with carton, wooden frame and details according to the contract.        |  |  |  |
| Suitable  | Theme park,Water amusement Park,Swimming Pool,family pool,holiday               |  |  |  |
| for       | resort,etc                                                                      |  |  |  |
| Advantag  | a. Anti-UV/Anti-static b. Fade/erosion/oxidation Resistant                      |  |  |  |
| es        | c. Professional & high quality d. Environmental friendly                        |  |  |  |
| Material  | High quality Fiberglass, hot-galvanized steel with top quality, stainless-steel |  |  |  |
|           | structure                                                                       |  |  |  |
| Details   | According to the contract                                                       |  |  |  |