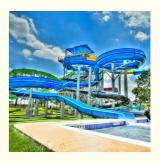

### Water Theme Park Equipment Fiberglass Adult Slide Water Roller Coaster

### **Basic Information**

- Place of Origin:
- Brand Name:
- Certification:
- Model Number:
- Minimum Order Quantity: 1 Set

China LANCHAO

30 days

ISO9001, SGS

LANCHAO-WS18

USD 100000-150000/Set

10 Sets Per Months

Plastic Foam, Cotton or Wooden Case etc.

- Price:
- Packaging Details:
- Delivery Time:
- Payment Terms: T/T, L/C
- Supply Ability:



#### **Product Specification**

- Model NO.:
- Type:
- Material:
- Max Capacity:
- Age:
- Suitable For:
- Color:
- Allowable Passenger:
- Customized:
- Condition:
- Size:
- MOQ:
- Warranty:
- Working Life:
- Product Name:



Big Park Equipment Fiberglass Aqua Water



#### More Images









### Product Description



Water Theme Park Equipment Fiberglass Adult Slide Water Roller Coaster

| Product   | Big Park Equipment Fiberglass Aqua Water Slide for Outdoor Play                 |  |  |  |
|-----------|---------------------------------------------------------------------------------|--|--|--|
| Brand     | Lanchao                                                                         |  |  |  |
| Resin     | FUTIAN                                                                          |  |  |  |
| Gel coat  | DSM                                                                             |  |  |  |
| Lead time | As MOQ is 1 set, 30~40 days according to the contract.                          |  |  |  |
| Package   | Usually with carton, wooden frame and details according