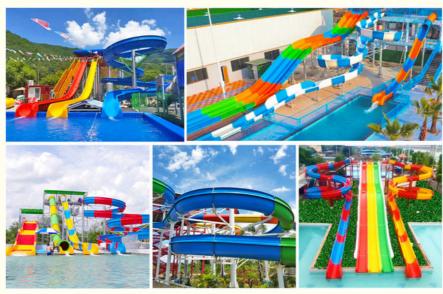

### More Images

All Water Play Equipment Such As Water Slide For Both Adults And Kids, Swimming Pool Slide Wave Machine With Both Air-Blast And Vacuum Surf Wave Equipment, Outdoor Water Playground House & Fiberglass Pirate Boat In Water Park, Lazy Leisure River, Tidal Extreme River, Over 80 Kinds Of Cartoon Spray Pads, And Numbers Of Water Splash Play Toys, Etc....