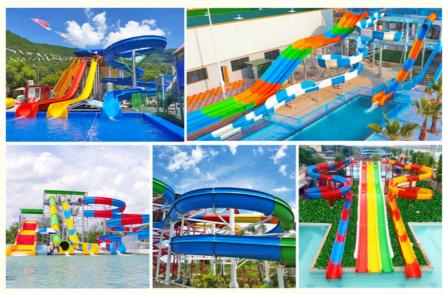

# Exciting Water Fiberglass Slides for Adults' Ultimate Recreation and Fun

### Exciting Water iberglass Slides for Adults Ultimate Recreation and Fun

401, Block B, Shenghui Building, No.23, Shinan Rd., Qiaonan Street, Panyu District, Guangzhou, Guangdong, China.

Water Park High Speed Fiberglass Slide Product

Brand Lanchao **FUTIAN** Resin Gel coat DSM

Lead time As MOQ is 1 set, 30~40 days according to the contract.

Usually with carton, wooden frame and details according to the contract.

Suitable for Theme park, Water amusement Park, Swimming Pool, family pool, holiday resort, etc