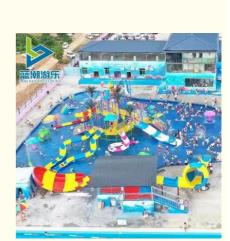

## More Images

| Product      | Family Water Park Playground for Fun                                                      |
|--------------|-------------------------------------------------------------------------------------------|
| Brand        | Lanchao                                                                                   |
| Resin        | FUTIAN                                                                                    |
| Gel coat     | DSM                                                                                       |
| Lead time    | As MOQ is 1 set, 30~40 days according to the contract.                                    |
| Package      | Usually with carton, wooden frame and details according to the contract.                  |
| Suitable for | Theme park,Water amusement Park,Swimming Pool,family pool,holiday resort,etc              |
| Advantage    | a. Anti-UV/Anti-static b. Fade/erosion/oxidation Resistant                                |
| s            | c. Professional & high quality d. Environmental friendly                                  |
| Material     | High quality Fiberglass, hot-galvanized steel with top quality, stainless-steel structure |
| Details      | According to the contract                                                                 |

All Water Play Equipment Such As Water Slide For Both Adults And Kids, Swimming Pool Slide Wave Machine With Both Air-Blast And Vacuum Surf Wave Equipment , Outdoor Water Playground House & Fiberglass Pirate Boat In Water Park, Lazy Leisure River, Tidal Extreme River, Over 80 Kinds Of Cartoon Spray Pads, And Numbers Of Water Splash Play Toys, Etc....