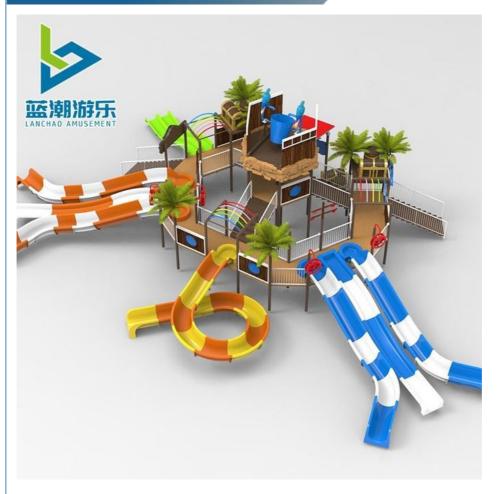

# New Style Water Park Equipment Fiberglass Slide Children Aqua Playground

## **Product Specification**

Model NO.: LANCHAO-WH03

• Type: Water Park

Material: Fiberglass, Hot Dip Galvanizing

Max Capacity: >500kgAge: >18 YearsSuitable For: Amusement Park

Color: ColourfulAllowable Passenger: <10</li>

Customized: Customized

Condition: New

Size: CustomizedWarranty: 12 Months

Working Life: More Than 12 Years

Product Name: Water Park Equipment Fiberglass Slide

House

All Water Play Equipment Such As Water Slide For Both Adults And Kids, Swimming Pool Slide Wave Machine With Both Air-Blast And Vacuum Surf Wave Equipment , Outdoor Water Playground House & Fiberglass Pirate Boat In Water Park, Lazy Leisure River, Tidal Extreme River, Over 80 Kinds Of Cartoon Spray Pads, And Numbers Of Water Splash Play Toys, Etc....