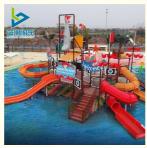

## More Images

| Product      | Family Water Park Playground for Fun                                                      |
|--------------|-------------------------------------------------------------------------------------------|
| Brand        | Lanchao                                                                                   |
| Resin        | FUTIAN                                                                                    |
| Gel coat     | DSM                                                                                       |
| Lead time    | As MOQ is 1 set, 30~40 days according to the contract.                                    |
| Package      | Usually with carton, wooden frame and details according to the contract.                  |
| Suitable for | Theme park,Water amusement Park,Swimming Pool,family pool,holiday resort,etc              |
| Advantage    | a. Anti-UV/Anti-static b. Fade/erosion/oxidation Resistant                                |
| s            | c. Professional & high quality d. Environmental friendly                                  |
| Material     | High quality Fiberglass, hot-galvanized steel with top quality, stainless-steel structure |
| Details      | According to the contract                                                                 |

All Water Play Equipment Such As Water Slide For Both Adults And Kids, Swimming Pool Slide Wave Machine With Both Air-Blast And Vacuum Surf Wave Equipment , Outdoor Water Playground House & Fiberglass Pirate Boat In Water Park, Lazy Leisure River, Tidal Extreme River, Over 80 Kinds Of Cartoon Spray Pads, And Numbers Of Water Splash Play Toys, Etc....