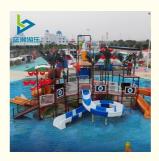

# New Style Water Park Equipment Fiberglass Slide Children Aqua Playground

## **Product Specification**

Model NO.: LANCHAO-WH03

• Type: Water Park

Material: Fiberglass, Hot Dip Galvanizing

Max Capacity: >500kgAge: >18 YearsSuitable For: Amusement Park

Color: ColourfulAllowable Passenger: <10</li>

Customized: Customized

Condition: New

Size: CustomizedWarranty: 12 Months

Working Life: More Than 12 Years

Product Name: Water Park Equipment Fiberglass Slide

House