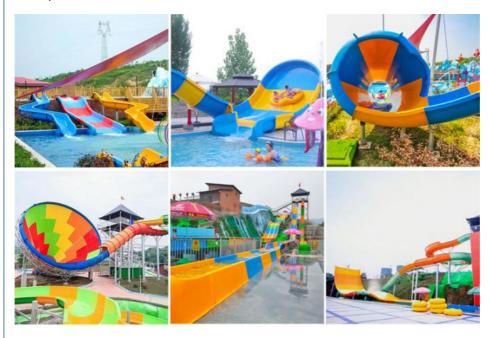

## More Images

| Product      | Family Water Park Playground for Fun                                                      |
|--------------|-------------------------------------------------------------------------------------------|
| Brand        | Lanchao                                                                                   |
| Resin        | FUTIAN                                                                                    |
| Gel coat     | DSM                                                                                       |
| Lead time    | As MOQ is 1 set, 30~40 days according to the contract.                                    |
| Package      | Usually with carton, wooden frame and details according to the contract.                  |
| Suitable for | Theme park,Water amusement Park,Swimming Pool,family pool,holiday resort,etc              |
| Advantage    | a. Anti-UV/Anti-static b. Fade/erosion/oxidation Resistant                                |
| s            | c. Professional & high quality d. Environmental friendly                                  |
| Material     | High quality Fiberglass, hot-galvanized steel with top quality, stainless-steel structure |
| Details      | According to the contract                                                                 |