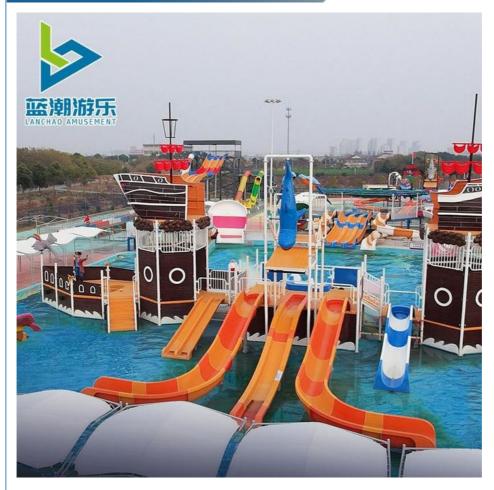

# Family and Children Used Big Fiberglalss Slide Pirate Boat Water Park House

## More Images

| -            |                                                                                           |
|--------------|-------------------------------------------------------------------------------------------|
| Product      | Fiberglass Theme Interactive Pirate Water House                                           |
| Brand        | Lanchao                                                                                   |
| Resin        | FUTIAN                                                                                    |
| Gel coat     | DSM                                                                                       |
| Lead time    | As MOQ is 1 set, 30~40 days according to the contract.                                    |
| Package      | Usually with carton, wooden frame and details according to the contract.                  |
| Suitable for | Theme park,Water amusement Park,Swimming Pool,family pool,holiday resort,etc              |
| Advantage    | a. Anti-UV/Anti-static b. Fade/erosion/oxidation Resistant                                |
| s            | c. Professional & high quality d. Environmental friendly                                  |
| Material     | High quality Fiberglass, hot-galvanized steel with top quality, stainless-steel structure |
| Details      | According to the contract                                                                 |

All Water Play Equipment Such As Water Slide For Both Adults And Kids, Swimming Pool Slide Wave Machine With Both Air-Blast And Vacuum Surf Wave Equipment , Outdoor Water Playground House & Fiberglass Pirate Boat In Water Park, Lazy Leisure River, Tidal Extreme River, Over 80 Kinds Of Cartoon Spray Pads, And Numbers Of Water Splash Play Toys, Etc....