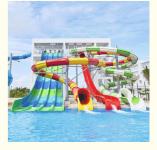

## More Images

| -            |                                                                                           |
|--------------|-------------------------------------------------------------------------------------------|
| Product      | Fiberglass Theme Interactive Pirate Water House                                           |
| Brand        | Lanchao                                                                                   |
| Resin        | FUTIAN                                                                                    |
| Gel coat     | DSM                                                                                       |
| Lead time    | As MOQ is 1 set, 30~40 days according to the contract.                                    |
| Package      | Usually with carton, wooden frame and details according to the contract.                  |
| Suitable for | Theme park,Water amusement Park,Swimming Pool,family pool,holiday resort,etc              |
| Advantage    | a. Anti-UV/Anti-static b. Fade/erosion/oxidation Resistant                                |
| s            | c. Professional & high quality d. Environmental friendly                                  |
| Material     | High quality Fiberglass, hot-galvanized steel with top quality, stainless-steel structure |
| Details      | According to the contract                                                                 |