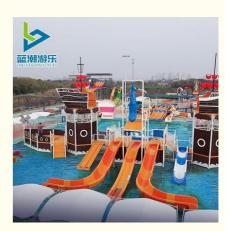

# Family and Children Used Big Fiberglalss Slide Pirate Boat Water Park House

## More Images

| -            |                                                                                           |
|--------------|-------------------------------------------------------------------------------------------|
| Product      | Fiberglass Theme Interactive Pirate Water House                                           |
| Brand        | Lanchao                                                                                   |
| Resin        | FUTIAN                                                                                    |
| Gel coat     | DSM                                                                                       |
| Lead time    | As MOQ is 1 set, 30~40 days according to the contract.                                    |
| Package      | Usually with carton, wooden frame and details according to the contract.                  |
| Suitable for | Theme park,Water amusement Park,Swimming Pool,family pool,holiday resort,etc              |
| Advantage    | a. Anti-UV/Anti-static b. Fade/erosion/oxidation Resistant                                |
| s            | c. Professional & high quality d. Environmental friendly                                  |
| Material     | High quality Fiberglass, hot-galvanized steel with top quality, stainless-steel structure |
| Details      | According to the contract                                                                 |