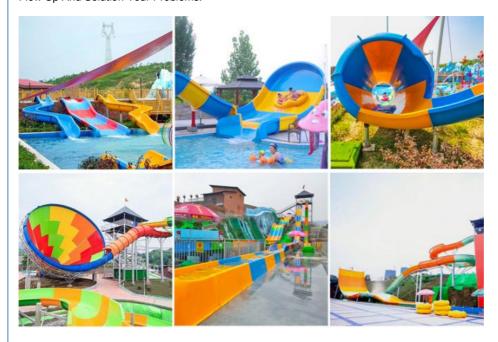

## More Images

| -            |                                                                                           |
|--------------|-------------------------------------------------------------------------------------------|
| Product      | Fiberglass Theme Interactive Pirate Water House                                           |
| Brand        | Lanchao                                                                                   |
| Resin        | FUTIAN                                                                                    |
| Gel coat     | DSM                                                                                       |
| Lead time    | As MOQ is 1 set, 30~40 days according to the contract.                                    |
| Package      | Usually with carton, wooden frame and details according to the contract.                  |
| Suitable for | Theme park,Water amusement Park,Swimming Pool,family pool,holiday resort,etc              |
| Advantage    | a. Anti-UV/Anti-static b. Fade/erosion/oxidation Resistant                                |
| s            | c. Professional & high quality d. Environmental friendly                                  |
| Material     | High quality Fiberglass, hot-galvanized steel with top quality, stainless-steel structure |
| Details      | According to the contract                                                                 |