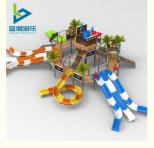

# Family and Children Used Big Fiberglalss Slide Pirate Boat Water Park House

## More Images

| -            |                                                                                           |
|--------------|-------------------------------------------------------------------------------------------|
| Product      | Fiberglass Theme Interactive Pirate Water House                                           |
| Brand        | Lanchao                                                                                   |
| Resin        | FUTIAN                                                                                    |
| Gel coat     | DSM                                                                                       |
| Lead time    | As MOQ is 1 set, 30~40 days according to the contract.                                    |
| Package      | Usually with carton, wooden frame and details according to the contract.                  |
| Suitable for | Theme park,Water amusement Park,Swimming Pool,family pool,holiday resort,etc              |
| Advantage    | a. Anti-UV/Anti-static b. Fade/erosion/oxidation Resistant                                |
| s            | c. Professional & high quality d. Environmental friendly                                  |
| Material     | High quality Fiberglass, hot-galvanized steel with top quality, stainless-steel structure |
| Details      | According to the contract                                                                 |