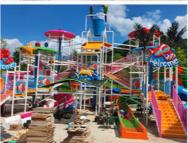

# Family and Children Used Big Fiberglalss Slide Pirate Boat Water Park House

## More Images

| -            |                                                                                           |
|--------------|-------------------------------------------------------------------------------------------|
| Product      | Fiberglass Theme Interactive Pirate Water House                                           |
| Brand        | Lanchao                                                                                   |
| Resin        | FUTIAN                                                                                    |
| Gel coat     | DSM                                                                                       |
| Lead time    | As MOQ is 1 set, 30~40 days according to the contract.                                    |
| Package      | Usually with carton, wooden frame and details according to the contract.                  |
| Suitable for | Theme park,Water amusement Park,Swimming Pool,family pool,holiday resort,etc              |
| Advantage    | a. Anti-UV/Anti-static b. Fade/erosion/oxidation Resistant                                |
| s            | c. Professional & high quality d. Environmental friendly                                  |
| Material     | High quality Fiberglass, hot-galvanized steel with top quality, stainless-steel structure |
| Details      | According to the contract                                                                 |

All Water Play Equipment Such As Water Slide For Both Adults And Kids, Swimming Pool Slide Wave Machine With Both Air-Blast And Vacuum Surf Wave Equipment , Outdoor Water Playground House & Fiberglass Pirate Boat In Water Park, Lazy Leisure River, Tidal Extreme River, Over 80 Kinds Of Cartoon Spray Pads, And Numbers Of Water Splash Play Toys, Etc....