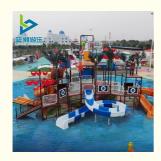

# Family and Children Used Big Fiberglalss Slide Pirate Boat Water Park House

## More Images

| -            |                                                                                           |
|--------------|-------------------------------------------------------------------------------------------|
| Product      | Fiberglass Theme Interactive Pirate Water House                                           |
| Brand        | Lanchao                                                                                   |
| Resin        | FUTIAN                                                                                    |
| Gel coat     | DSM                                                                                       |
| Lead time    | As MOQ is 1 set, 30~40 days according to the contract.                                    |
| Package      | Usually with carton, wooden frame and details according to the contract.                  |
| Suitable for | Theme park,Water amusement Park,Swimming Pool,family pool,holiday resort,etc              |
| Advantage    | a. Anti-UV/Anti-static b. Fade/erosion/oxidation Resistant                                |
| s            | c. Professional & high quality d. Environmental friendly                                  |
| Material     | High quality Fiberglass, hot-galvanized steel with top quality, stainless-steel structure |
| Details      | According to the contract                                                                 |