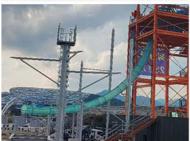

# Family and Children Used Big Fiberglalss Slide Pirate Boat Water Park House

## More Images

| -            |                                                                                           |
|--------------|-------------------------------------------------------------------------------------------|
| Product      | Fiberglass Theme Interactive Pirate Water House                                           |
| Brand        | Lanchao                                                                                   |
| Resin        | FUTIAN                                                                                    |
| Gel coat     | DSM                                                                                       |
| Lead time    | As MOQ is 1 set, 30~40 days according to the contract.                                    |
| Package      | Usually with carton, wooden frame and details according to the contract.                  |
| Suitable for | Theme park,Water amusement Park,Swimming Pool,family pool,holiday resort,etc              |
| Advantage    | a. Anti-UV/Anti-static b. Fade/erosion/oxidation Resistant                                |
| s            | c. Professional & high quality d. Environmental friendly                                  |
| Material     | High quality Fiberglass, hot-galvanized steel with top quality, stainless-steel structure |
| Details      | According to the contract                                                                 |