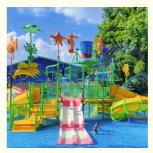

# Family and Children Used Big Fiberglalss Slide Pirate Boat Water Park House

## More Images

| -            |                                                                                           |
|--------------|-------------------------------------------------------------------------------------------|
| Product      | Fiberglass Theme Interactive Pirate Water House                                           |
| Brand        | Lanchao                                                                                   |
| Resin        | FUTIAN                                                                                    |
| Gel coat     | DSM                                                                                       |
| Lead time    | As MOQ is 1 set, 30~40 days according to the contract.                                    |
| Package      | Usually with carton, wooden frame and details according to the contract.                  |
| Suitable for | Theme park,Water amusement Park,Swimming Pool,family pool,holiday resort,etc              |
| Advantage    | a. Anti-UV/Anti-static b. Fade/erosion/oxidation Resistant                                |
| s            | c. Professional & high quality d. Environmental friendly                                  |
| Material     | High quality Fiberglass, hot-galvanized steel with top quality, stainless-steel structure |
| Details      | According to the contract                                                                 |