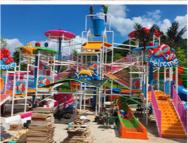

# Candy-theme Water Park House Fiberglass Slide Kids Adult Playground

## **Product Specification**

Model NO.: LANCHAO-WH05

• Type: Water Park

Material: Fiberglass, Hot Dip Galvanizing

Max Capacity: >500kgAge: >18 Years

Suitable For:
 Amusement Park, Aquatic Park, Water Park

Playground, Aqua Park

Color: ColourfulAllowable Passenger: <10</li>

Customized: Customized

• Condition: New

Size: CustomizedWarranty: 12 Months

Working Life: More Than 12 Years

Product Name: Fiberglass Water Park Rides

## More Images

| Product      | Fiberglass Water Park Rides                                                               |
|--------------|-------------------------------------------------------------------------------------------|
|              |                                                                                           |
| Brand        | Lanchao                                                                                   |
| Resin        | FUTIAN                                                                                    |
| Gel coat     | DSM                                                                                       |
| Lead time    | As MOQ is 1 set, 30~40 days according to the contract.                                    |
| Package      | Usually with carton, wooden frame and details according to the contract.                  |
| Suitable for | Theme park, Water amusement Park, Swimming Pool, family pool, holiday resort, etc         |
| Advantage    | a. Anti-UV/Anti-static b. Fade/erosion/oxidation Resistant                                |
| s            | c. Professional & high quality d. Environmental friendly                                  |
| Material     | High quality Fiberglass, hot-galvanized steel with top quality, stainless-steel structure |
| Details      | According to the contract                                                                 |