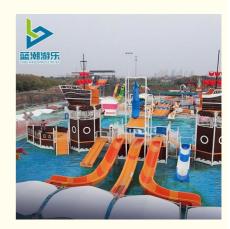

# Candy-theme Water Park House Fiberglass Slide Kids Adult Playground

## **Product Specification**

Model NO.: LANCHAO-WH05

• Type: Water Park

Material: Fiberglass, Hot Dip Galvanizing

Max Capacity: >500kgAge: >18 Years

Suitable For:
 Amusement Park, Aquatic Park, Water Park

Playground, Aqua Park

Color: ColourfulAllowable Passenger: <10</li>

Customized: Customized

• Condition: New

Size: CustomizedWarranty: 12 Months

Working Life: More Than 12 Years

Product Name: Fiberglass Water Park Rides