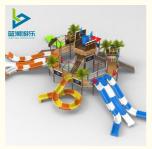

# Candy-theme Water Park House Fiberglass Slide Kids Adult Playground

## **Product Specification**

Model NO.: LANCHAO-WH05

• Type: Water Park

Material: Fiberglass, Hot Dip Galvanizing

Max Capacity: >500kgAge: >18 Years

Suitable For:
 Amusement Park, Aquatic Park, Water Park

Playground, Aqua Park

Color: ColourfulAllowable Passenger: <10</li>

Customized: Customized

• Condition: New

Size: CustomizedWarranty: 12 Months

Working Life: More Than 12 Years

Product Name: Fiberglass Water Park Rides