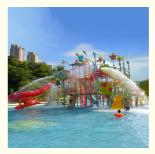

# Candy-theme Water Park House Fiberglass Slide Kids Adult Playground

## **Product Specification**

Model NO.: LANCHAO-WH05

• Type: Water Park

Material: Fiberglass, Hot Dip Galvanizing

Max Capacity: >500kgAge: >18 Years

Suitable For:
 Amusement Park, Aquatic Park, Water Park

Playground, Aqua Park

Color: ColourfulAllowable Passenger: <10</li>

Customized: Customized

• Condition: New

Size: CustomizedWarranty: 12 Months

Working Life: More Than 12 Years

Product Name: Fiberglass Water Park Rides