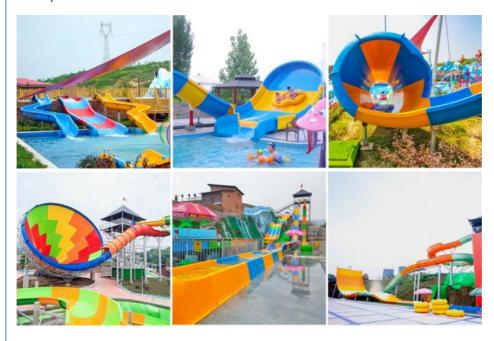

## More Images

| Product      | Fiberglass Water Park Rides                                                               |
|--------------|-------------------------------------------------------------------------------------------|
|              |                                                                                           |
| Brand        | Lanchao                                                                                   |
| Resin        | FUTIAN                                                                                    |
| Gel coat     | DSM                                                                                       |
| Lead time    | As MOQ is 1 set, 30~40 days according to the contract.                                    |
| Package      | Usually with carton, wooden frame and details according to the contract.                  |
| Suitable for | Theme park, Water amusement Park, Swimming Pool, family pool, holiday resort, etc         |
| Advantage    | a. Anti-UV/Anti-static b. Fade/erosion/oxidation Resistant                                |
| s            | c. Professional & high quality d. Environmental friendly                                  |
| Material     | High quality Fiberglass, hot-galvanized steel with top quality, stainless-steel structure |
| Details      | According to the contract                                                                 |