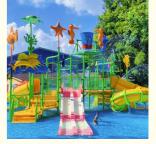

# Candy-theme Water Park House Fiberglass Slide Kids Adult Playground

## **Product Specification**

Model NO.: LANCHAO-WH05

• Type: Water Park

Material: Fiberglass, Hot Dip Galvanizing

Max Capacity: >500kgAge: >18 Years

Suitable For:
 Amusement Park, Aquatic Park, Water Park

Playground, Aqua Park

Color: ColourfulAllowable Passenger: <10</li>

Customized: Customized

• Condition: New

Size: CustomizedWarranty: 12 Months

Working Life: More Than 12 Years

Product Name: Fiberglass Water Park Rides