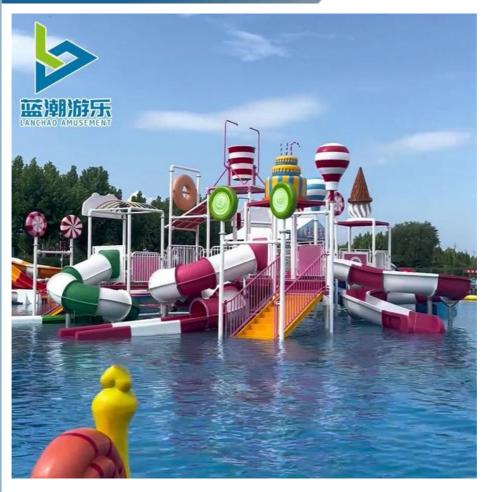

# Candy-theme Water Park House Fiberglass Slide Kids Adult Playground

## More Images

| Product      | Fiberglass Water Park Rides                                                               |
|--------------|-------------------------------------------------------------------------------------------|
|              |                                                                                           |
| Brand        | Lanchao                                                                                   |
| Resin        | FUTIAN                                                                                    |
| Gel coat     | DSM                                                                                       |
| Lead time    | As MOQ is 1 set, 30~40 days according to the contract.                                    |
| Package      | Usually with carton, wooden frame and details according to the contract.                  |
| Suitable for | Theme park, Water amusement Park, Swimming Pool, family pool, holiday resort, etc         |
| Advantage    | a. Anti-UV/Anti-static b. Fade/erosion/oxidation Resistant                                |
| s            | c. Professional & high quality d. Environmental friendly                                  |
| Material     | High quality Fiberglass, hot-galvanized steel with top quality, stainless-steel structure |
| Details      | According to the contract                                                                 |