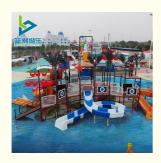

# Candy-theme Water Park House Fiberglass Slide Kids Adult Playground

## **Product Specification**

Model NO.: LANCHAO-WH05

• Type: Water Park

Material: Fiberglass, Hot Dip Galvanizing

Max Capacity: >500kgAge: >18 Years

Suitable For:
 Amusement Park, Aquatic Park, Water Park

Playground, Aqua Park

Color: ColourfulAllowable Passenger: <10</li>

Customized: Customized

• Condition: New

Size: CustomizedWarranty: 12 Months

Working Life: More Than 12 Years

Product Name: Fiberglass Water Park Rides