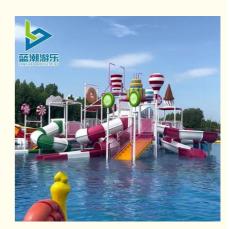

# Candy-theme Water Park House Fiberglass Slide Kids Adult Playground

## **Product Specification**

Model NO.: LANCHAO-WH05

• Type: Water Park

Material: Fiberglass, Hot Dip Galvanizing

Max Capacity: >500kgAge: >18 Years

Suitable For:
 Amusement Park, Aquatic Park, Water Park

Playground, Aqua Park

Color: ColourfulAllowable Passenger: <10</li>

Customized: Customized

• Condition: New

Size: CustomizedWarranty: 12 Months

Working Life: More Than 12 Years

Product Name: Fiberglass Water Park Rides