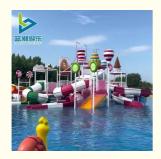

### **Basic Information**

Place of Origin: China
Brand Name: LANCHAO
Certification: ISO9001, SGS
Model Number: LANCHAO-WH01

• Minimum Order Quantity: 1 Set

• Price: USD 50000-90000/Set

Packaging Details: Plastic Foam, Cotton or Wooden Case etc.

Delivery Time: 30 daysPayment Terms: T/T,L/C

Supply Ability: 10 Sets Per Months



### **Product Specification**

Model NO.: LANCHAO-WH01Type: Water Park

Material: Fiberglass, Hot Dip Galvanizing

Max Capacity: >500kgAge: >18 Years

• Suitable For: Amusement Park

Color: ColourfulAllowable Passenger: <10</li>

Customized: Customized

• Condition: New

Size: CustomizedWarranty: 12 Months

Working Life: More Than 12 Years

Product Name: Big Park Water Slide House

Transport Package: Plastic Foam, Cotton Or Wooden Case Etc.



### More Images









### **Professional Manufacturer Fiberglass Large Water Park House**

### **Product Specifications**

| Attribute           | Value                                    |
|---------------------|------------------------------------------|
| Model NO.           | LANCHAO-WH01                             |
| Туре                | Water Park                               |
| Material            | Fiberglass, Hot Dip Galvanizing          |
| Max Capacity        | >500kg                                   |
| Age                 | >18 Years                                |
| Suitable for        | Amusement Park                           |
| Color               | Colourful                                |
| Allowable Passenger | <10                                      |
| Customized