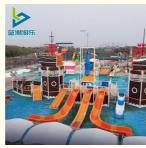

## **Basic Information**

Place of Origin: China
Brand Name: LANCHAO
Certification: ISO9001, SGS
Model Number: LANCHAO-WH01

• Minimum Order Quantity: 1 Set

• Price: USD 50000-90000/Set

Packaging Details: Plastic Foam, Cotton or Wooden Case etc.

Delivery Time: 30 daysPayment Terms: T/T,L/C

Supply Ability: 10 Sets Per Months



### **Product Specification**

Model NO.: LANCHAO-WH01Type: Water Park

Material: Fiberglass, Hot Dip Galvanizing

Max Capacity: >500kgAge: >18 Years

• Suitable For: Amusement Park

Color: ColourfulAllowable Passenger: <10</li>

Customized: Customized

• Condition: New

Size: CustomizedWarranty: 12 Months

Working Life: More Than 12 Years

Product Name: Big Park Water Slide House

Transport Package: Plastic Foam, Cotton Or Wooden Case Etc.



### More Images









### **Professional Manufacturer Fiberglass Large Water Park House**

### **Product Specifications**

| Attribute           | Value                                    |
|---------------------|------------------------------------------|
| Model NO.           | LANCHAO-WH01                             |
| Туре                | Water Park                               |
| Material            | Fiberglass, Hot Dip Galvanizing          |
| Max Capacity        | >500kg                                   |
| Age                 | >18 Years                                |
| Suitable for        | Amusement Park                           |
| Color               | Colourful                                |
| Allowable Passenger | <10                                      |
| Customized          |