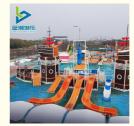

# Great Fun Fiberglass Water Park Swimming Pool Aqua Play Special House

Working Life: More Than 12 Years

Product Name: Large Water Park House With Muti-lane

Water Slide

## **Product Description**

| Product      | Large Water Park House with Muti-lane Water Slide                                         |
|--------------|-------------------------------------------------------------------------------------------|
| Brand        | Lanchao                                                                                   |
| Resin        | FUTIAN                                                                                    |
| Gel coat     | DSM                                                                                       |
| Lead time    | As MOQ is 1 set, 30~40 days according to the contract.                                    |
| Package      | Usually with carton, wooden frame and details according to the contract.                  |
| Suitable for | Theme park, Water amusement Park, Swimming Pool, family pool, holiday resort, etc         |
| Advantage    | a. Anti-UV/Anti-static b. Fade/erosion/oxidation Resistant                                |
| s            | c. Professional & high quality d. Environmental friendly                                  |
| Material     | High quality Fiberglass, hot-galvanized steel with top quality, stainless-steel structure |
| Details      | According to the contract                                                                 |