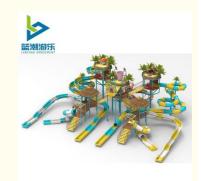

Working Life: More Than 12 Years

Product Name: Large Water Park House With Muti-lane

Water Slide

## **Product Description**

| Product      | Large Water Park House with Muti-lane Water Slide                                         |
|--------------|-------------------------------------------------------------------------------------------|
| Brand        | Lanchao                                                                                   |
| Resin        | FUTIAN                                                                                    |
| Gel coat     | DSM                                                                                       |
| Lead time    | As MOQ is 1 set, 30~40 days according to the contract.                                    |
| Package      | Usually with carton, wooden frame and details according to the contract.                  |
| Suitable for | Theme park, Water amusement Park, Swimming Pool, family pool, holiday resort, etc         |
| Advantage    | a. Anti-UV/Anti-static b. Fade/erosion/oxidation Resistant                                |
| s            | c. Professional & high quality d. Environmental friendly                                  |
| Material     | High quality Fiberglass, hot-galvanized steel with top quality, stainless-steel structure |
| Details      | According to the contract                                                                 |