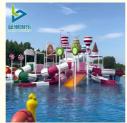

Working Life: More Than 12 Years

Product Name: Large Water Park House With Muti-lane

Water Slide

## **Product Description**

| Product      | Large Water Park House with Muti-lane Water Slide                                         |
|--------------|-------------------------------------------------------------------------------------------|
| Brand        | Lanchao                                                                                   |
| Resin        | FUTIAN                                                                                    |
| Gel coat     | DSM                                                                                       |
| Lead time    | As MOQ is 1 set, 30~40 days according to the contract.                                    |
| Package      | Usually with carton, wooden frame and details according to the contract.                  |
| Suitable for | Theme park, Water amusement Park, Swimming Pool, family pool, holiday resort, etc         |
| Advantage    | a. Anti-UV/Anti-static b. Fade/erosion/oxidation Resistant                                |
| s            | c. Professional & high quality d. Environmental friendly                                  |
| Material     | High quality Fiberglass, hot-galvanized steel with top quality, stainless-steel structure |
| Details      | According to the contract                                                                 |