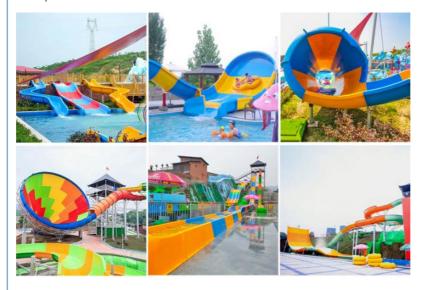

### More Images

## **Product Description**

| Product      | Large Water Park House with Muti-lane Water Slide                                         |
|--------------|-------------------------------------------------------------------------------------------|
| Brand        | Lanchao                                                                                   |
| Resin        | FUTIAN                                                                                    |
| Gel coat     | DSM                                                                                       |
| Lead time    | As MOQ is 1 set, 30~40 days according to the contract.                                    |
| Package      | Usually with carton, wooden frame and details according to the contract.                  |
| Suitable for | Theme park, Water amusement Park, Swimming Pool, family pool, holiday resort, etc         |
| Advantage    | a. Anti-UV/Anti-static b. Fade/erosion/oxidation Resistant                                |
| s            | c. Professional & high quality d. Environmental friendly                                  |
| Material     | High quality Fiberglass, hot-galvanized steel with top quality, stainless-steel structure |
| Details      | According to the contract                                                                 |