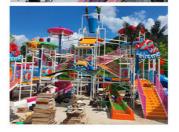

### More Images

## **Product Description**

| Product      | Large Water Park House with Muti-lane Water Slide                                         |
|--------------|-------------------------------------------------------------------------------------------|
| Brand        | Lanchao                                                                                   |
| Resin        | FUTIAN                                                                                    |
| Gel coat     | DSM                                                                                       |
| Lead time    | As MOQ is 1 set, 30~40 days according to the contract.                                    |
| Package      | Usually with carton, wooden frame and details according to the contract.                  |
| Suitable for | Theme park, Water amusement Park, Swimming Pool, family pool, holiday resort, etc         |
| Advantage    | a. Anti-UV/Anti-static b. Fade/erosion/oxidation Resistant                                |
| s            | c. Professional & high quality d. Environmental friendly                                  |
| Material     | High quality Fiberglass, hot-galvanized steel with top quality, stainless-steel structure |
| Details      | According to the contract                                                                 |