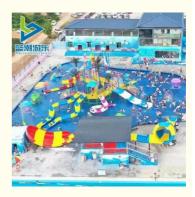

Working Life: More Than 12 Years

Product Name: Large Water Park House With Muti-lane

Water Slide

## **Product Description**

| Product      | Large Water Park House with Muti-lane Water Slide                                         |
|--------------|-------------------------------------------------------------------------------------------|
| Brand        | Lanchao                                                                                   |
| Resin        | FUTIAN                                                                                    |
| Gel coat     | DSM                                                                                       |
| Lead time    | As MOQ is 1 set, 30~40 days according to the contract.                                    |
| Package      | Usually with carton, wooden frame and details according to the contract.                  |
| Suitable for | Theme park, Water amusement Park, Swimming Pool, family pool, holiday resort, etc         |
| Advantage    | a. Anti-UV/Anti-static b. Fade/erosion/oxidation Resistant                                |
| s            | c. Professional & high quality d. Environmental friendly                                  |
| Material     | High quality Fiberglass, hot-galvanized steel with top quality, stainless-steel structure |
| Details      | According to the contract                                                                 |