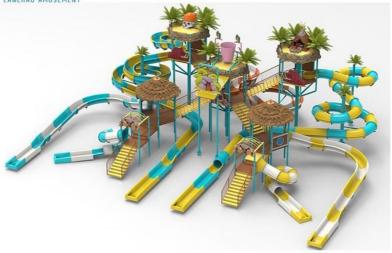

Working Life: More Than 12 Years

Product Name: Large Water Park House With Muti-lane

Water Slide

## **Product Description**

| Product      | Large Water Park House with Muti-lane Water Slide                                         |
|--------------|-------------------------------------------------------------------------------------------|
| Brand        | Lanchao                                                                                   |
| Resin        | FUTIAN                                                                                    |
| Gel coat     | DSM                                                                                       |
| Lead time    | As MOQ is 1 set, 30~40 days according to the contract.                                    |
| Package      | Usually with carton, wooden frame and details according to the contract.                  |
| Suitable for | Theme park, Water amusement Park, Swimming Pool, family pool, holiday resort, etc         |
| Advantage    | a. Anti-UV/Anti-static b. Fade/erosion/oxidation Resistant                                |
| s            | c. Professional & high quality d. Environmental friendly                                  |
| Material     | High quality Fiberglass, hot-galvanized steel with top quality, stainless-steel structure |
| Details      | According to the contract                                                                 |