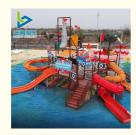

Working Life: More Than 12 Years

Product Name: Large Water Park House With Muti-lane

Water Slide

## **Product Description**

| Product      | Large Water Park House with Muti-lane Water Slide                                         |
|--------------|-------------------------------------------------------------------------------------------|
| Brand        | Lanchao                                                                                   |
| Resin        | FUTIAN                                                                                    |
| Gel coat     | DSM                                                                                       |
| Lead time    | As MOQ is 1 set, 30~40 days according to the contract.                                    |
| Package      | Usually with carton, wooden frame and details according to the contract.                  |
| Suitable for | Theme park, Water amusement Park, Swimming Pool, family pool, holiday resort, etc         |
| Advantage    | a. Anti-UV/Anti-static b. Fade/erosion/oxidation Resistant                                |
| s            | c. Professional & high quality d. Environmental friendly                                  |
| Material     | High quality Fiberglass, hot-galvanized steel with top quality, stainless-steel structure |
| Details      | According to the contract                                                                 |