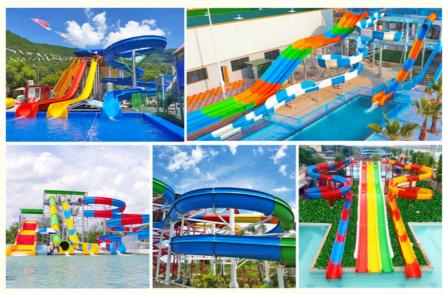

# Indoor Commercial Water Park Equipment Fiberglass Slide Tube for Adult

### Indoor Commercial Water Park Equipment Fiberglass Stide Tube for Adult

Exciting Water Slide Customized Water Park Equipment Product

**Brand** Lanchao **FUTIAN** Resin Gel coat DSM

Lead time As MOQ is 1 set, 30~40 days according to the contract.

Usually with carton, wooden frame and details according to the contract.

Suitable for Theme park, Water amusement Park, Swimming Pool, family pool, holiday resort, etc

Advantages a. Anti-UV/Anti-static b. Fade/erosion/oxidation c. Professional & high quality d. Environmental friendly b. Fade/erosion/oxidation Resistant